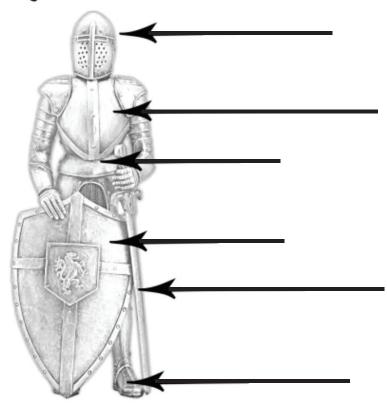

## STANDING AGAINST THE DEVIL'S SCHEMES

Ephesians 6:10-17

| Intro | : are not your                                              | ·                               |
|-------|-------------------------------------------------------------|---------------------------------|
| •     | tual Warfare: Battles in theesponsible for battles that are |                                 |
| l.    | (11 – 12)                                                   |                                 |
|       | A. He is a decided                                          |                                 |
|       | B. He is a destructive                                      |                                 |
|       | C. He is a defeated                                         | <u>e</u>                        |
|       | Cf. Colossians 2:15                                         |                                 |
| II.   | (13 – 17)                                                   |                                 |
|       | A. Paul is in                                               |                                 |
|       | B. Paul is chained to a                                     |                                 |
|       | (See back                                                   | of outline)                     |
| III.  | (10 - 13)                                                   |                                 |
|       | A. We have an adversary who is                              |                                 |
|       | and                                                         |                                 |
|       | B. But our strength and our victory come from               |                                 |
|       | the Lord who is                                             | and                             |
|       |                                                             | Cf. 1 John 4:4<br>Cf. Eph 2:1-7 |